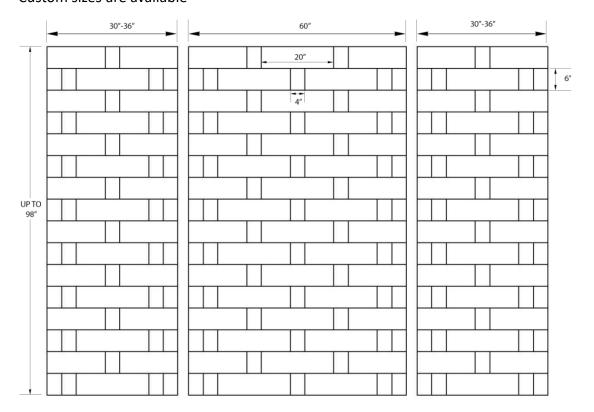

## Cast Marble Shower Surrounds

Model: Amber

| Width | Height | Thickness |
|-------|--------|-----------|
| 30"   | 96"    | 1/4"      |
| 36"   | 96"    | 1/4"      |
| 60"   | 96"    | 1/4"      |

### Custom sizes are available

#### Panel size:

30"x 96"

• 36"x 96"

• 60"x 96"

Custom sizes are available

Thickness: ¼"

• Material: Cast marble

Finish: GlossBrand: NERVAL